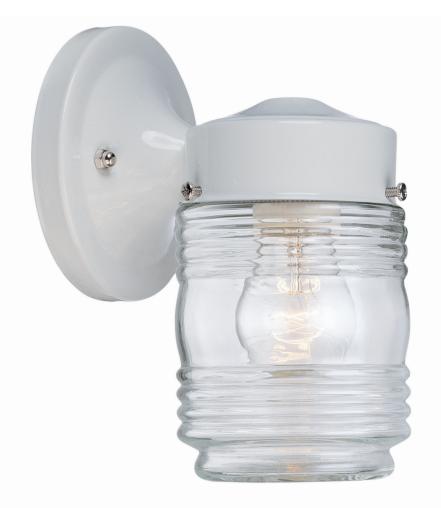

## 100WH BUILDERS' CHOICE 1-LIGHT WALL LANTERN

| Description:      | Builders' Choice 1-light wall     |  |
|-------------------|-----------------------------------|--|
|                   | lantern                           |  |
| Finish:           | White                             |  |
| Dimensions:       | 4-1/2" W x 7-1/4" H x 5-1/2" ext. |  |
|                   | Height on center: 2-1/2"          |  |
| Bulbs:            | 1-60w Med.                        |  |
| Installed Weight: | 1.25#                             |  |
| Certification:    | Wet location / c UL               |  |
|                   |                                   |  |

| Material:                     | Powder coated steel |
|-------------------------------|---------------------|
| Glass:                        | Clear jelly jar     |
| <b>Back Plate Dimensions:</b> | 4-1/2" dia.         |
| Chain/Wire:                   | NA                  |
| Additional Finishes:          | Matte black         |
|                               |                     |